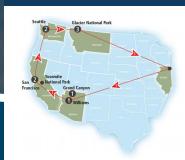

Chicago, IL > Williams, AZ > Grand Canyon National Park, AZ > San Francisco, CA > Yosemite National Park, CA > Seattle, WA > Glacier National Park, MT > Chicago, IL

#### **14 DAY ITINERARY:**

- One-way Amtrak® on the Southwest Chief®, Coast Starlight®, and Empire Builder® in Coach accommodations
- 9 nights' hotel accommodations; 5 nights onboard Amtrak
- Sightseeing tour of Yosemite National Park
  Admission to the Space Needle Observation
- Deck • Two Medicine Valley Boat Cruise of Glacier National Park