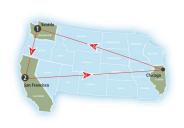

View Trip

Sightseeing cruise of San Francisco

Chicago, IL > Seattle, WA > San Francisco, CA > Muir Woods, CA > Chicago, IL

#### 9 DAY ITINERARY:

- One-way Amtrak® on the Empire Builder®, Coast Starlight®, and California Zephyr® in Coach accommodations
- 3 nights' accommodations; 5 nights on board Amtrak
- Hop-on, hop-off sightseeing tour of Seattle and San Francisco
- Sightseeing tour of Muir Woods and
- Sausalito Sightseeing cruise in San Francisco
  - View Trip