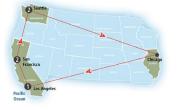

#### Coast Starlight Rail Experience

Grand National Parks with Grand Canyon, Yosemite, and Glacier National Park

Chicago, IL > Los Angeles, CA > San Francisco, CA > Seattle, WA > Chicago, IL

#### **11 DAY ITINERARY:**

- Roundtrip Amtrak on the Southwest Chief®, Coast Starlight®, and Empire Builder® in Coach accommodations
- 5 nights' hotel accommodations; 5 nights' onboard Amtrak
- Sightseeing tour of Muir Woods and Sausalito
- Hop-on, hop-off sightseeing tour of Seattle, San Francisco, and Los Angeles